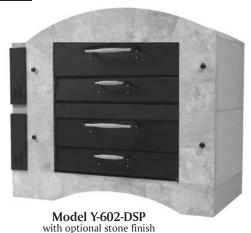

# GAS DECK OVENS

| ☐ Model | Y-600-DSP | Single |
|---------|-----------|--------|
| ☐ Model | Y-602-DSP | Double |

| Model | Y-800-DSP | Single |
|-------|-----------|--------|
| Model | Y-802-DSP | Double |

### **SPECIFICATIONS**

BAKERS PRIDE Y-DSP Display Ovens are ideal for display cooking and exhibition kitchens. These ovens are designed and engineered to be "built-in" behind brick, stone or tile applied directly to ovens exterior or finished and trimmed in brass, copper, stainless or powder-coated trim.