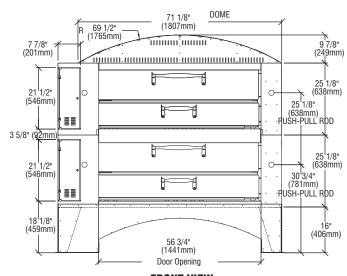

### **CERTIFICATIONS**

C 6 1/2" (165mm) DECK **B** 1 5/8" (41mm) 6 1/2<sup>m</sup> (166mm) DECK FLUE VENT 6" (152mm) **D** DEPTH 5 1/4" (134mm) 65 1/4" (1658mm) (258mm)

WIDTH

Single Unit With Side Controls

**TOP VIEW** 

Stacked Unit With Side Controls

**FRONT VIEW** Stacked Unit With Front Controls

STANDARD

| SHIPPING INFORMATION |                          |                                     |                                                  |                                                                                                                                |                                                                                                                                                                   |                                                                                                                                                                                                                 |                                                                                                                                                               |                                                                                                                                                                                                                                                                               |                                                                                                                                                                                                                                                                                                                                                        |
|----------------------|--------------------------|-------------------------------------|--------------------------------------------------|--------------------------------------------------------------------------------------------------------------------------------|-------------------------------------------------------------------------------------------------------------------------------------------------------------------|-----------------------------------------------------------------------------------------------------------------------------------------------------------------------------------------------------------------|---------------------------------------------------------------------------------------------------------------------------------------------------------------|-------------------------------------------------------------------------------------------------------------------------------------------------------------------------------------------------------------------------------------------------------------------------------|--------------------------------------------------------------------------------------------------------------------------------------------------------------------------------------------------------------------------------------------------------------------------------------------------------------------------------------------------------|
| Shipping             | y Weight                 |                                     | Carton Dimensions Crate Size                     |                                                                                                                                |                                                                                                                                                                   |                                                                                                                                                                                                                 |                                                                                                                                                               |                                                                                                                                                                                                                                                                               | Size                                                                                                                                                                                                                                                                                                                                                   |
| Lbs.                 | Kilos                    |                                     | 1                                                |                                                                                                                                |                                                                                                                                                                   |                                                                                                                                                                                                                 |                                                                                                                                                               | Cubic                                                                                                                                                                                                                                                                         | Cubic<br>Meter                                                                                                                                                                                                                                                                                                                                         |
| 1005                 | 000                      |                                     |                                                  |                                                                                                                                |                                                                                                                                                                   |                                                                                                                                                                                                                 |                                                                                                                                                               |                                                                                                                                                                                                                                                                               |                                                                                                                                                                                                                                                                                                                                                        |
| 1385                 | bZb                      | 31                                  | /8/                                              | 53                                                                                                                             | 1364                                                                                                                                                              | 82                                                                                                                                                                                                              | 2083                                                                                                                                                          | /6                                                                                                                                                                                                                                                                            | 2.4                                                                                                                                                                                                                                                                                                                                                    |
| 1600                 | 726                      | 31                                  | 787                                              | 60                                                                                                                             | 1365                                                                                                                                                              | 86                                                                                                                                                                                                              | 2184                                                                                                                                                          | 78                                                                                                                                                                                                                                                                            | 2.8                                                                                                                                                                                                                                                                                                                                                    |
|                      | Shipping<br>Lhs.<br>1385 | Shipping Weight Lbs. Kilos 1385 626 | Shipping Weight  Lhs. Kilos Winches  1385 626 31 | Shipping Weight           Lbs.         Kilos         Width Inches         mm           1385         626         31         787 | Shipping Weight         Carton           Lbs.         Kiles         Inches         mm         Inches           1385         626         31         787         53 | Shipping Weight         Carton Dimension           Lbs.         Kilos         Inches         Width mm         Inches         Deput mm           1385         626         31         787         53         1364 | Shipping Weight         Carton Dimensions           Lbs.         Kilos         Inches         mm         Inches         □ □ □ □ □ □ □ □ □ □ □ □ □ □ □ □ □ □ □ | Shipping Weight         Carton Dimensions           Lbs.         Killos         Inches         mm         Inches         Depth Inches         Imm         Inches         mm           1385         626         31         787         53         1364         82         2083 | Shipping Weight         Carton Dimensions         Crate           Lbs.         Kilos         Inches         mm         Inches         mm         Inches         mm         Inches         mm         Inches         mm         Cubic Feet           1385         626         31         787         53         1364         82         2083         76 |

Each oven ships separately

ALL DIMENSIONS NOMINAL

Hearth Decks and Legs ship in separate cartons

| SPECIFICATIONS |         |             |         |           |         |        |      |        |      |
|----------------|---------|-------------|---------|-----------|---------|--------|------|--------|------|
|                |         |             |         | Overall D | imensio | ns     |      |        |      |
|                | AxB     |             | # Decks | C         |         |        | D    | Hei    | ght* |
| Model          | AXD     | mm          |         | Inches    | mm      | Inches | mm   | Inches | mm   |
| Y-600-DSP      | 36 x 60 | 914 x 1524  | 1       | 78        | 1981    | 43     | 1092 | 55 1/8 | 1400 |
| Y-602-DSP      | 36 x 60 | 914 x 1524  | 2       | 78        | 1981    | 43     | 1092 | 66 1/4 | 1683 |
| Y-800-DSP      | 44 x 66 | 1118 x 1676 | 1       | 84        | 2134    | 51     | 1295 | 55 1/8 | 1400 |
| Y-802-DSP      | 44 x 66 | 1118 x 1676 | 2       | 84        | 2134    | 51     | 1295 | 66 1/4 | 1683 |