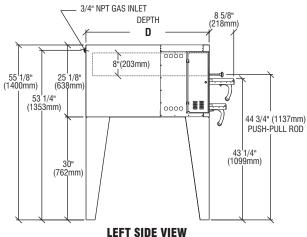

### **CERTIFICATIONS**

C 6 1/2" (165mm) DECK **B** 1 5/8" (41mm) 6 1/2<sup>m</sup> (166mm) DECK FLUE VENT 6" (152mm) **D** DEPTH 5 1/4" (134mm) 65 1/4" (1658mm) (258mm)

WIDTH

Single Unit With Side Controls

Each oven ships separately

ALL DIMENSIONS NOMINAL

Hearth Decks and Legs ship in separate cartons

| SPECIFICATIONS |         |             |         |           |         |        |      |        |      |
|----------------|---------|-------------|---------|-----------|---------|--------|------|--------|------|
|                |         |             |         | Overall D | imensio | ns     |      |        |      |
|                | AxB     |             | # Decks | C         |         |        | D    | Hei    | ght* |
| Model          | AXD     | mm          |         | Inches    | mm      | Inches | mm   | Inches | mm   |
| Y-600-DSP      | 36 x 60 | 914 x 1524  | 1       | 78        | 1981    | 43     | 1092 | 55 1/8 | 1400 |
| Y-602-DSP      | 36 x 60 | 914 x 1524  | 2       | 78        | 1981    | 43     | 1092 | 66 1/4 | 1683 |
| Y-800-DSP      | 44 x 66 | 1118 x 1676 | 1       | 84        | 2134    | 51     | 1295 | 55 1/8 | 1400 |
| Y-802-DSP      | 44 x 66 | 1118 x 1676 | 2       | 84        | 2134    | 51     | 1295 | 66 1/4 | 1683 |