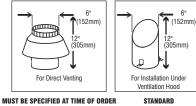

#### **OPTIONS & ACCESSORIES**

- Side-mounted controls
- Steel decks in lieu of hearth stone decks
- □ 150°-550° F (65°-288°C) thermostat
- Automatic oven starter
- Draft flue for direct vent (not available on CE units)
- ☐ Fire brick hearth decks (Y-600/602 only)
- ☐ Without dome and/or without skirts
- ☐ Set of 4 casters two with locks not for use with skirts

### **CERTIFICATIONS**

C 6 1/2" (165mm) DECK **B** 1 5/8" (41mm) 6 1/2<sup>m</sup> (166mm) DECK FLUE VENT 6" (152mm) **D** DEPTH 5 1/4" (134mm) 65 1/4" (1658mm) (258mm)

WIDTH

Single Unit With Side Controls