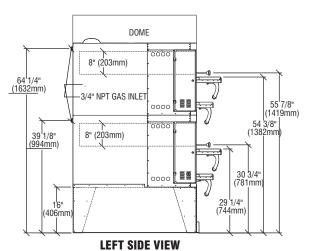

### **CERTIFICATIONS**

C 6 1/2" (165mm) DECK **B** 1 5/8" (41mm) 6 1/2<sup>m</sup> (166mm) DECK FLUE VENT 6" (152mm) **D** DEPTH 5 1/4" (134mm) 65 1/4" (1658mm) (258mm)

WIDTH

Single Unit With Side Controls

Each oven ships separately

ALL DIMENSIONS NOMINAL

Hearth Decks and Legs ship in separate cartons

| SPECIFICATIONS |         |             |         |           |         |        |      |        |      |
|----------------|---------|-------------|---------|-----------|---------|--------|------|--------|------|
|                |         |             |         | Overall D | imensio | ns     |      |        |      |
|                | AxB     |             | # Decks | C         |         |        | D    | Hei    | ght* |
| Model          | AXD     | mm          |         | Inches    | mm      | Inches | mm   | Inches | mm   |
| Y-600-DSP      | 36 x 60 | 914 x 1524  | 1       | 78        | 1981    | 43     | 1092 | 55 1/8 | 1400 |
| Y-602-DSP      | 36 x 60 | 914 x 1524  | 2       | 78        | 1981    | 43     | 1092 | 66 1/4 | 1683 |
| Y-800-DSP      | 44 x 66 | 1118 x 1676 | 1       | 84        | 2134    | 51     | 1295 | 55 1/8 | 1400 |
| Y-802-DSP      | 44 x 66 | 1118 x 1676 | 2       | 84        | 2134    | 51     | 1295 | 66 1/4 | 1683 |