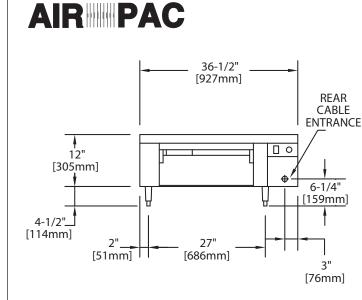

| Oven Interior Dimensions* |         |         | Exterior Dimensions |         |         | Cu Ft | Shipping Weight Lbs./Kg |          |  |
|---------------------------|---------|---------|---------------------|---------|---------|-------|-------------------------|----------|--|
| Width                     | Height  | Depth   | Width               | Height  | Depth   | CUFL  | Crated                  | Uncrated |  |
| 19-1/4″                   | 4-3/4″  | 17-3/4″ | 36-1/2″             | 16-1/2″ | 34-1/4″ | 21    | 230/104                 | 140/64   |  |
| (489mm)                   | (121mm) | (451mm) | (927mm)             | (419mm) | (870mm) | 21    |                         |          |  |

\*With rack or pizza deck in place Two fixed rack positions: 1-1/8" (28mm) and 1-5/8"(41mm)

| Clearances |                      |          |                 |             |  |  |  |
|------------|----------------------|----------|-----------------|-------------|--|--|--|
| Combu      | ustible Wall C       | learance | Entry Clearance |             |  |  |  |
| Left       | Right Rea            |          | Crated          | Uncrated    |  |  |  |
| 0″ (0mm)   | 6" (152mm) 6" (152mm |          | 32" (813mm)     | 13" (330mm) |  |  |  |