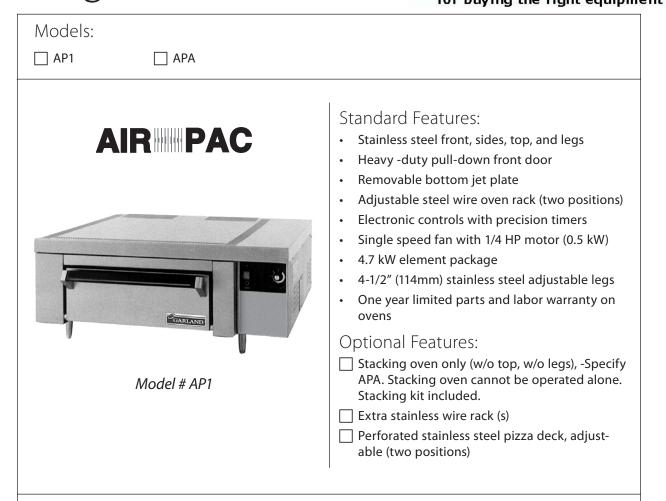

## Specification:

All-purpose counter top deck oven with a unique energy delivery system of controlled hot air flow for fast, consistent operation. Offers minimum preheat time, consistent selected temperatures high quality production, and menu versatility. Single units can be stacked up to three high. Available on 208 or 240 volt, Single or 3 Phase (60 Hz only). Please specify.