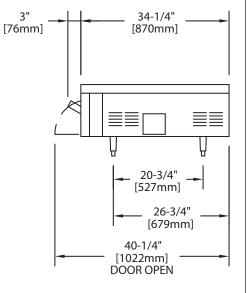

\*With rack or pizza deck in place Two fixed rack positions: 1-1/8" (28mm) and 1-5/8"(41mm)

| Clearances |                      |          |                 |             |  |  |  |
|------------|----------------------|----------|-----------------|-------------|--|--|--|
| Combu      | ustible Wall C       | learance | Entry Clearance |             |  |  |  |
| Left       | Right Rea            |          | Crated          | Uncrated    |  |  |  |
| 0″ (0mm)   | 6" (152mm) 6" (152mm |          | 32" (813mm)     | 13" (330mm) |  |  |  |